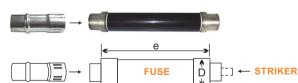

## **45MM DIAMETER MV FUSE EXTENSION CAPS**

 ${\sf HV}$  extension caps allow you to use the new shorter medium voltage fuses in the older holders which previously accommodated longer fuses of the same voltage.

<33

Example of HVCap fitted to DIN Medium Voltage Fuse

#### Assembly Information

**HVCAP** 

| DIN HV<br>Fuse Series | Fuse Body<br>Length (e) | Total Fuse<br>Length |   | Extension<br><u>Cap</u> |   | New Fuse<br>Length (L) |
|-----------------------|-------------------------|----------------------|---|-------------------------|---|------------------------|
| 19272Bxxxx            | 192 MM                  |                      | + | HVCAP100                | = |                        |
| 29212Bxxxx            | 292 MM                  | 358 MM               | + | HVCAP150                | = | 508 MM                 |