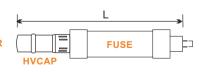

## **45MM DIAMETER MV FUSE EXTENSION CAPS**

 ${\sf HV}$  extension caps allow you to use the new shorter medium voltage fuses in the older holders which previously accommodated longer fuses of the same voltage.

<33

Example of HVCap fitted to DIN Medium Voltage Fuse

#### Assembly Information

**HVCAP** 

| DIN HV<br>Fuse Series | Fuse Body<br>Length (e) | Total Fuse<br>Length |   | Extension<br><u>Cap</u> |   | New Fuse<br>Length (L) |
|-----------------------|-------------------------|----------------------|---|-------------------------|---|------------------------|
| 19272Bxxxx            | 192 MM                  |                      | + | HVCAP100                | = |                        |
| 29212Bxxxx            | 292 MM                  | 358 MM               | + | HVCAP150                | = | 508 MM                 |