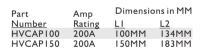

#### Assembly Information

**HVCAP** 

| DIN HV<br>Fuse Series | Fuse Body<br>Length (e) | Total Fuse<br>Length |   | Extension<br><u>Cap</u> |   | New Fuse<br>Length (L) |
|-----------------------|-------------------------|----------------------|---|-------------------------|---|------------------------|
| 19272Bxxxx            | 192 MM                  |                      | + | HVCAP100                | = |                        |
| 29212Bxxxx            | 292 MM                  | 358 MM               | + | HVCAP150                | = | 508 MM                 |