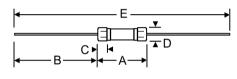

2/. Some fuse series are available preassembled on a taped reel format for automatic insertion. Please contact sales for further information.

|                    | Dimensions in MM |      |     |     |       |
|--------------------|------------------|------|-----|-----|-------|
| Assembled with     | А                | В    | С   | D   | E     |
| 5 x 20mm fuse      | 22.0             | 38.0 | 3.0 | 6.0 | 97.0  |
| 6.3 x 31.75mm fuse | 32.0             | 40.0 | 4.0 | 7.0 | 112.0 |