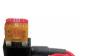

# **BLADE FUSE ADD-A-CIRCUIT HOLDERS & KITS**

NEW

Create a new fuse protected circuit by tapping into an existing fuse circuit. Perfect for adding accessories. Simply plug the add a circuit holder into an existing energized fuseblock slot and insert the original fuse into slot (A) to continue protecting the original circuit. Finally insert a new fuse into slot (B) to protect the new accessory circuit powered by the included lead.

Blade Fuse Type o2/ATR Pro Mini / LP ATM 03 / ATL

FHC200 (Micro2 Blade)

Rating: IOA max installation rating. Voltage: 32V Wire: Imm<sup>2</sup> #16AWG red wire. Terminal: Hardened brass crimp-type coupler. Tap Only Bulk Pack: Includes Fuse Tap Only. No Fuses. Tap & Fuse Kit Packaging: Includes Add-a-circuit & 3 spare fuses. Ratings included are 5A, 7.5A & 10A.