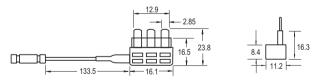

#### Low Profile Mini Fuse

Important Note: Please ensure the gauge of the cable powering the original fuse is suitable for the additional current draw of the new circuit. Pack Size: 1, 10, 100, 500, 1000 Approvals: RoHS

FHL200 (Low Pro Mini Blade)