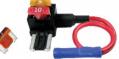

# **BLADE FUSE ADD-A-CIRCUIT HOLDERS & KITS**

NEW

Create a new fuse protected circuit by tapping into an existing fuse circuit. Perfect for adding accessories. Simply plug the add a circuit holder into an existing energized fuseblock slot and insert the original fuse into slot (A) to continue protecting the original circuit. Finally insert a new fuse into slot (B) to protect the new accessory circuit powered by the included lead.

Tap & Fuse Kits

FHD200 (Micro3 Blade)

! Important Please ensure the gauge of the cable powering the original fuse is suitable for the additional current draw of the new circuit.

Email: info@prolecproducts.com Web: www.prolecproducts.com