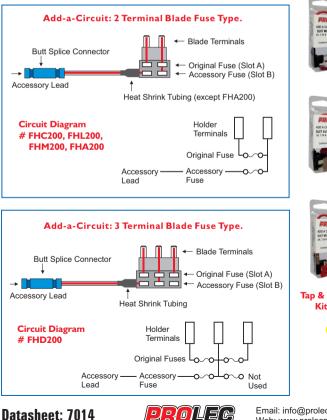

# **BLADE FUSE ADD-A-CIRCUIT HOLDERS & KITS**

NEW

Create a new fuse protected circuit by tapping into an existing fuse circuit. Perfect for adding accessories. Simply plug the add a circuit holder into an existing energized fuseblock slot and insert the original fuse into slot (A) to continue protecting the original circuit. Finally insert a new fuse into slot (B) to protect the new accessory circuit powered by the included lead.

Blade Fuse Type o2/ATR Pro Mini / LP ATM 03 / ATL

FHC200 (Micro2 Blade)

Rating: IOA max installation rating. Voltage: 32V Wire: Imm<sup>2</sup> #16AWG red wire. Terminal: Hardened brass crimp-type coupler. Tap Only Bulk Pack: Includes Fuse Tap Only. No Fuses. Tap & Fuse Kit Packaging: Includes Add-a-circuit & 3 spare fuses. Ratings included are 5A, 7.5A & 10A.

Important Note: Please ensure the gauge of the cable powering the original fuse is suitable for the additional current draw of the new circuit. Pack Size: 1, 10, 100, 500, 1000 Approvals: RoHS

FHL200 (Low Pro Mini Blade)