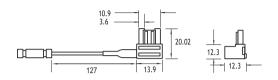

on rating. Voltage: 32V Wire: Imm<sup>2</sup> #16AWG red wire. Terminal: Hardened brass crimp-type coupler. Tap Only Bulk Pack: Includes Fuse Tap Only. No Fuses. Tap & Fuse Kit Packaging: Includes Add-a-circuit & 3 spare fuses. Ratings included are 5A, 7.5A & 10A.

Important Note: Please ensure the gauge of the cable powering the original fuse is suitable for the additional current draw of the new circuit. Pack Size: 1, 10, 100, 500, 1000 Approvals: RoHS





FHL200 (Low Pro Mini Blade)









Tap & Fuse Kits



FHD200 (Micro3 Blade)

! Important Please ensure the gauge of the cable powering the original fuse is suitable for the additional current draw of the new circuit.

Email: info@prolecproducts.com Web: www.prolecproducts.com





## Micro2 Blade Fuse



#### Low Profile Mini Fuse



#### Mini Blade Fuse



# Auto Blade Fuse



## Micro3 Blade Fuse



Dimensions in MM

Datasheet: 7014



Email: info@prolecproducts.com Web: www.prolecproducts.com