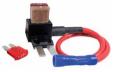

# **BLADE FUSE ADD-A-CIRCUIT HOLDERS & KITS**

NEW

Create a new fuse protected circuit by tapping into an existing fuse circuit. Perfect for adding accessories. Simply plug the add a circuit holder into an existing energized fuseblock slot and insert the original fuse into slot (A) to continue protecting the original circuit. Finally insert a new fuse into slot (B) to protect the new accessory circuit powered by the included lead.

Important Note: Please ensure the gauge of the cable powering the original fuse is suitable for the additional current draw of the new circuit. Pack Size: 1, 10, 100, 500, 1000 Approvals: RoHS

FHL200 (Low Pro Mini Blade)