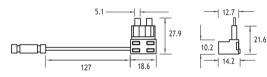

## Micro2 Blade Fuse

Blade Fuse Type o2/ATR Pro Mini / LP ATM 03 / ATL

FHC200 (Micro2 Blade)

Rating: IOA max installation rating. Voltage: 32V Wire: Imm<sup>2</sup> #16AWG red wire. Terminal: Hardened brass crimp-type coupler. Tap Only Bulk Pack: Includes Fuse Tap Only. No Fuses. Tap & Fuse Kit Packaging: Includes Add-a-circuit & 3 spare fuses. Ratings included are 5A, 7.5A & 10A.