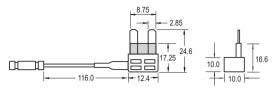

e)

Rating: IOA max installation rating. Voltage: 32V Wire: Imm<sup>2</sup> #16AWG red wire. Terminal: Hardened brass crimp-type coupler. Tap Only Bulk Pack: Includes Fuse Tap Only. No Fuses. Tap & Fuse Kit Packaging: Includes Add-a-circuit & 3 spare fuses. Ratings included are 5A, 7.5A & 10A.

Important Note: Please ensure the gauge of the cable powering the original fuse is suitable for the additional current draw of the new circuit. Pack Size: 1, 10, 100, 500, 1000 Approvals: RoHS





FHL200 (Low Pro Mini Blade)









Tap & Fuse Kits



FHD200 (Micro3 Blade)

! Important Please ensure the gauge of the cable powering the original fuse is suitable for the additional current draw of the new circuit.

Email: info@prolecproducts.com Web: www.prolecproducts.com





## Micro2 Blade Fuse



#### Low Profile Mini Fuse



#### Mini Blade Fuse



# Auto Blade Fuse



## Micro3 Blade Fuse



Dimensions in MM

Datasheet: 7014



Email: info@prolecproducts.com Web: www.prolecproducts.com