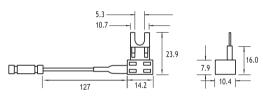

Wire: Imm<sup>2</sup> #16AWG red wire. Terminal: Hardened brass crimp-type coupler. Tap Only Bulk Pack: Includes Fuse Tap Only. No Fuses. Tap & Fuse Kit Packaging: Includes Add-a-circuit & 3 spare fuses. Ratings included are 5A, 7.5A & 10A.

Important Note: Please ensure the gauge of the cable powering the original fuse is suitable for the additional current draw of the new circuit. Pack Size: 1, 10, 100, 500, 1000 Approvals: RoHS





FHL200 (Low Pro Mini Blade)









Tap & Fuse Kits



FHD200 (Micro3 Blade)

! Important Please ensure the gauge of the cable powering the original fuse is suitable for the additional current draw of the new circuit.

Email: info@prolecproducts.com Web: www.prolecproducts.com





## Micro2 Blade Fuse



#### Low Profile Mini Fuse



#### Mini Blade Fuse



# Auto Blade Fuse



## Micro3 Blade Fuse



Dimensions in MM

Datasheet: 7014



Email: info@prolecproducts.com Web: www.prolecproducts.com