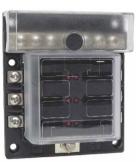

## AUTO FUSE 6 & 12 WAY PANELS LED INDICATING

## Features:

- 2 models available (6 way or 12 way).
- Fit Auto Fuses or Auto Blade Circuit Breakers.
- Features blown fuse LED indication.
- 2 slots to store spare auto fuses.
- Includes a 65 piece sticker set to identify each circuit.
- Both fuse and ground terminal panels (GTP) have a clear cover.

| Part Number | Description                              |
|-------------|------------------------------------------|
| MFBP6SCN    | 6 Way auto fuse panel with cover & GTP.  |
| MFBP12SCN   | 12 Way auto fuse panel with cover & GTP. |

Voltage: 32VDC Maximum Total Block Rating: 100A Maximum Terminal Rating: 30A Input Stud & Ground Stud: M5 (3/16") Output Screw Terminals: M4 (5/32") Ground Screw Terminals: M4 (5/32") Base Colour: Black Cover: Clear

## Fuse Panel Fits Auto Fuses or Auto Blade Circuit Breakers