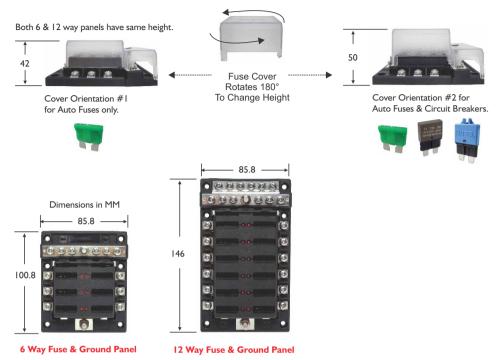

## AUTO FUSE 6 & 12 WAY PANELS LED INDICATING

## Features:

- 2 models available (6 way or 12 way).
- Fit Auto Fuses or Auto Blade Circuit Breakers.
- Features blown fuse LED indication.
- 2 slots to store spare auto fuses.
- Includes a 65 piece sticker set to identify each circuit.
- Both fuse and ground terminal panels (GTP) have a clear cover.

| Part Number | Description                              |
|-------------|------------------------------------------|
| MFBP6SCN    | 6 Way auto fuse panel with cover & GTP.  |
| MFBP12SCN   | 12 Way auto fuse panel with cover & GTP. |

Voltage: 32VDC Maximum Total Block Rating: 100A Maximum Terminal Rating: 30A Input Stud & Ground Stud: M5 (3/16") Output Screw Terminals: M4 (5/32") Ground Screw Terminals: M4 (5/32") Base Colour: Black Cover: Clear

## Fuse Panel Fits Auto Fuses or Auto Blade Circuit Breakers