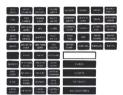

Screws & Lock Washers: Included. Mounting Screws: Included.

6 Way Fuse & Ground Panel with Separate Clear Covers

65pc Sticker Assortment Set

Includes 6 mounting screws & 2 spare screws for fuse / ground terminals.