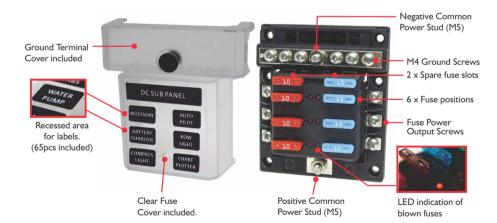

## Features:

- 2 models available (6 way or 12 way).
- Fit Auto Fuses or Auto Blade Circuit Breakers.
- Features blown fuse LED indication.
- 2 slots to store spare auto fuses.
- Includes a 65 piece sticker set to identify each circuit.
- Both fuse and ground terminal panels (GTP) have a clear cover.

Voltage: 32VDC Maximum Total Block Rating: 100A Maximum Terminal Rating: 30A Input Stud & Ground Stud: M5 (3/16") Output Screw Terminals: M4 (5/32") Ground Screw Terminals: M4 (5/32") Base Colour: Black Cover: Clear

Screws & Lock Washers: Included. Mounting Screws: Included.

6 Way Fuse & Ground Panel with Separate Clear Covers

65pc Sticker Assortment Set

Includes 6 mounting screws & 2 spare screws for fuse / ground terminals.