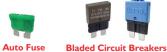

terminal panels (GTP) have a clear cover.

| Part Number | Description                              |
|-------------|------------------------------------------|
| MFBP6SCN    | 6 Way auto fuse panel with cover & GTP.  |
| MFBP12SCN   | 12 Way auto fuse panel with cover & GTP. |

Voltage: 32VDC Maximum Total Block Rating: 100A Maximum Terminal Rating: 30A Input Stud & Ground Stud: M5 (3/16") Output Screw Terminals: M4 (5/32") Ground Screw Terminals: M4 (5/32") Base Colour: Black Cover: Clear

Screws & Lock Washers: Included. Mounting Screws: Included.



6 Way Fuse & Ground Panel with Separate Clear Covers



65pc Sticker Assortment Set



Includes 6 mounting screws & 2 spare screws for fuse / ground terminals.





Panels can be mounted together or

seperately.



**RELATED PRODUCTS:** 









Email: info@prolecproducts.com Web: www.prolecproducts.com



## Fuse Panel Fits Auto Fuses or Auto Blade Circuit Breakers