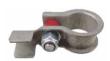

## **BATTERY TERMINALS STRIP TYPE**

These terminals are designed for connecting a cable to a standard DIN post type battery. Available in both positive and negative versions. Optional cover fits the positive terminals.

| Part    |          | Description |                         |
|---------|----------|-------------|-------------------------|
| Number  | Polarity | & Colour    | Cable Size              |
| 1506656 | Negative | Terminal 🗖  | 10 to 20mm <sup>2</sup> |
| 1506666 | Negative | Terminal    | 25 to 40mm <sup>2</sup> |
| 1506721 | Positive | Terminal 📕  | 10 to 20mm <sup>2</sup> |
| 1506731 | Positive | Terminal 📕  | 25 to 40mm <sup>2</sup> |
| 4410480 | Positive | Cover       | -                       |

Terminal: Brass tin plated Terminal Hardware: Steel zinc plated (M6) Terminal Temperature Rating: -40°C to 120°C Cover Material: PP Pack Size: 1, 10

Polarity & Symbol

Negative (-)

Terminal Hardware: Steel zinc plated (M6)

Part Number

Pack Size: |. |0

Terminal: Brass tin plated

1507956

**Negative Terminal** (Black Band)

Positive Terminal (Red Band)

**Positive Terminal Cover** 

4410480

64