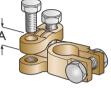

## 2x Stud & 1x Crimp

**BATTERY TERMINAL DISTRIBUTION QUICK LOCK - 3 WAY** 

**3** Connection Options

M6 stud, M6 stud, Cable 25 to 40mm<sup>2</sup>

Email: info@prolecproducts.com.au Web: www.prolecproducts.com.au