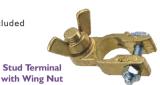

"A"

Dimension

MI0 Stud

M8 Stud

Part Number Polarity & Symbol 1506270 Positive (+) 1506280 Negative (-) 1506120 Positive (+) 1506130 Negative (-)

Description Saddle Terminal 25 to 50mm<sup>2</sup> Saddle Terminal 25 to 50mm<sup>2</sup> Stud Terminal Stud Terminal

Terminal: Die cast brass Terminal Hardware: Included Pack Size: 1, 10

Saddle Terminal

**Dimension** (A)

Saddle Terminal Top View