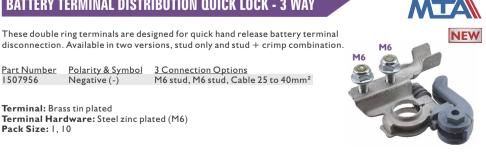

## 2x Stud & 1x Crimp

**BATTERY TERMINAL DISTRIBUTION QUICK LOCK - 3 WAY** 

**3** Connection Options

M6 stud, M6 stud, Cable 25 to 40mm<sup>2</sup>

Email: info@prolecproducts.com.au Web: www.prolecproducts.com.au