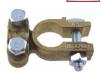

## **BATTERY TERMINALS DIE CAST**

These terminals are designed for connecting a cable to a standard DIN post type battery. Available in both positive and negative versions. Optional cover fits the positive terminals.

"A"

Dimension

MI0 Stud

M8 Stud

Part Number Polarity & Symbol 1506270 Positive (+) 1506280 Negative (-) 1506120 Positive (+) 1506130 Negative (-)

Description Saddle Terminal 25 to 50mm<sup>2</sup> Saddle Terminal 25 to 50mm<sup>2</sup> Stud Terminal Stud Terminal

Terminal: Die cast brass Terminal Hardware: Included Pack Size: 1, 10

Saddle Terminal

**Dimension** (A)

Saddle Terminal Top View