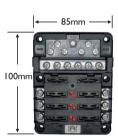

Part Number Description

MFP6SCGTP

MFP12SCGTP

MFP12SCGTP

4 Way auto fuse panel with cover & GTP.

12 Way auto fuse panel with cover & GTP.

Voltage: 32V

Maximum Total Block Rating: 100A
Maximum Terminal Rating: 30A
Input Stud & Ground Stud: M5 (3/16")
Output Screw Terminals: M4 (5/32")
Ground Screw Terminals: M4 (5/32")
Base Colour: Black Cover: Clear
Operating Temperature: -20°C to +60°C
Screws & Lock Washers: Included.