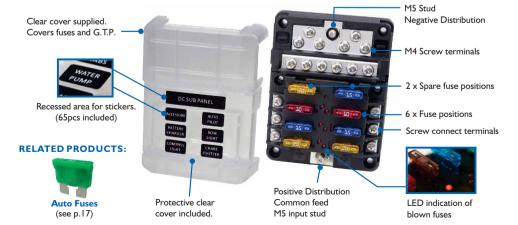

## Features

- 2 combined preassembled models available.
- Features blown fuse LED indication.
- 2 slots to store spare auto fuses.
- Includes a 65 piece sticker set to identify each circuit.
- All fuse and ground terminal panels include a clear cover.

Part Number Description

MFP6SCGTP

MFP12SCGTP

MFP12SCGTP

4 Way auto fuse panel with cover & GTP.

12 Way auto fuse panel with cover & GTP.

Voltage: 32V

Maximum Total Block Rating: 100A
Maximum Terminal Rating: 30A
Input Stud & Ground Stud: M5 (3/16")
Output Screw Terminals: M4 (5/32")
Ground Screw Terminals: M4 (5/32")
Base Colour: Black Cover: Clear
Operating Temperature: -20°C to +60°C
Screws & Lock Washers: Included.

65pc Sticker Assortment Set

6 Way Fuse Panel With GTP and Clear Fuse / GTP Covers

Height with cover 42mm

6 Way Fuse Panel With GTP

Height with cover 42mm

12 Way Fuse Panel with GTP

Email: info@prolecproducts.com.au Web: www.prolecproducts.com.au