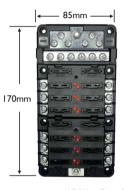

Part Number Description

MFP6SCGTP

MFP12SCGTP

MFP12SCGTP

4 Way auto fuse panel with cover & GTP.

12 Way auto fuse panel with cover & GTP.

Voltage: 32V

Maximum Total Block Rating: 100A
Maximum Terminal Rating: 30A
Input Stud & Ground Stud: M5 (3/16")
Output Screw Terminals: M4 (5/32")
Ground Screw Terminals: M4 (5/32")
Base Colour: Black Cover: Clear
Operating Temperature: -20°C to +60°C
Screws & Lock Washers: Included.

65pc Sticker Assortment Set

6 Way Fuse Panel With GTP and Clear Fuse / GTP Covers

Height with cover 42mm

6 Way Fuse Panel With GTP

Height with cover 42mm

12 Way Fuse Panel with GTP

Email: info@prolecproducts.com.au Web: www.prolecproducts.com.au