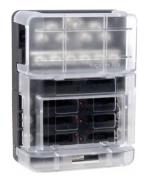

Part Number Description

MFP6SCGTP

MFP12SCGTP

MFP12SCGTP

4 Way auto fuse panel with cover & GTP.

12 Way auto fuse panel with cover & GTP.

Voltage: 32V

Maximum Total Block Rating: 100A
Maximum Terminal Rating: 30A
Input Stud & Ground Stud: M5 (3/16")
Output Screw Terminals: M4 (5/32")
Ground Screw Terminals: M4 (5/32")
Base Colour: Black Cover: Clear
Operating Temperature: -20°C to +60°C
Screws & Lock Washers: Included.

65pc Sticker Assortment Set

6 Way Fuse Panel With GTP and Clear Fuse / GTP Covers

Height with cover 42mm

6 Way Fuse Panel With GTP

Height with cover 42mm

12 Way Fuse Panel with GTP

Email: info@prolecproducts.com.au Web: www.prolecproducts.com.au