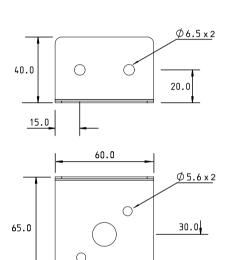

Part Number Description

PROBRK018A 90 degree mounting bracket

Material: Stainless steel

Hardware: Bolts, nuts & washers not included.

Notes: Circuit breaker is not included.

30.00

Dimensions in MM

PROBRK018A