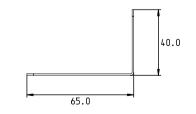

Part Number Description

PROBRK018A 90 degree mounting bracket

Material: Stainless steel

Hardware: Bolts, nuts & washers not included.

Notes: Circuit breaker is not included.

30.00

Dimensions in MM

PROBRK018A