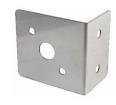

## **CIRCUIT BREAKER MOUNTING BRACKET**

The Prolec PROBRK018A mounting bracket is designed to fit the Mechanical Products Series 18 Panel Mount Circuit Breaker range. It provides an easy way to fix a circuit breaker to any panel or surface where there is limited space or you do not want to cut a hole in the existing panel.

Part Number Description

PROBRK018A 90 degree mounting bracket

Material: Stainless steel

Hardware: Bolts, nuts & washers not included.

Notes: Circuit breaker is not included.

30.00

Dimensions in MM

PROBRK018A