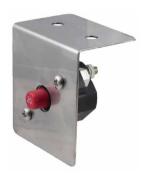

## **CIRCUIT BREAKER MOUNTING BRACKET**

The Prolec PROBRK018A mounting bracket is designed to fit the Mechanical Products Series 18 Panel Mount Circuit Breaker range. It provides an easy way to fix a circuit breaker to any panel or surface where there is limited space or you do not want to cut a hole in the existing panel.

MP Series 18 Circuit Breaker

Email: info@prolecproducts.com Web: www.prolecproducts.com